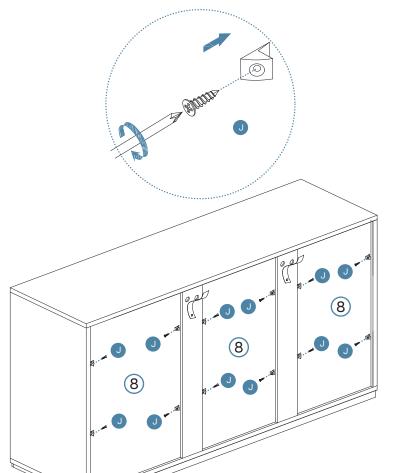

### 16 Drawer x 6

17

19

20

Hardware Needed

J X12

21

Note: Seek advice from a qualified trades person on how to attach this safety strap to your specific wall.