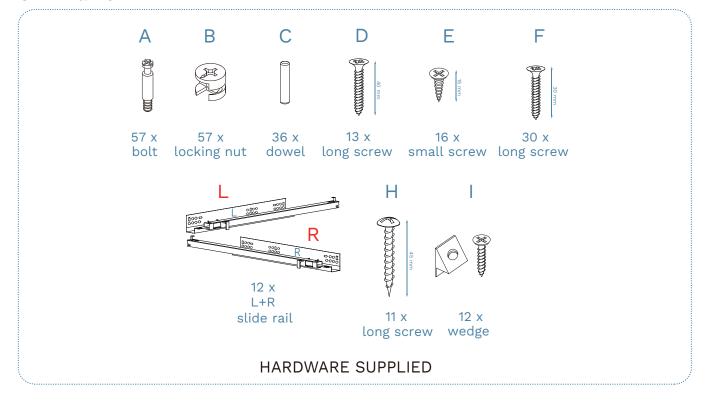

#### Six Drawer

mocka.co.nz I mocka.com.au

| Hard | Hardware Needed                        |    |  |
|------|----------------------------------------|----|--|
| А    |                                        | x2 |  |
| Е    | ************************************** | x9 |  |
| R    |                                        | х3 |  |

| Hard | dware Nee | eded |
|------|-----------|------|
| В    |           | x4   |
| С    |           | x4   |

7

Mocka.

mocka.co.nz I mocka.com.au

Mocka.

mocka.co.nz I mocka.com.au

### 11 Panel piece x 2

13

| Hardware Needed |                                             |     |  |  |
|-----------------|---------------------------------------------|-----|--|--|
| С               |                                             | x4  |  |  |
| Н               | <aaaaaaaa}< td=""><td>x11</td></aaaaaaaa}<> | x11 |  |  |

A x30

Hardware Needed