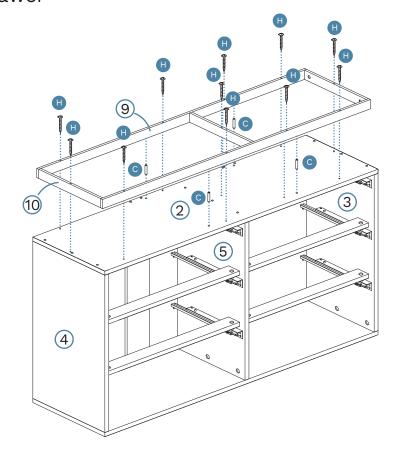

### 11 Panel piece x 2

13

| Hardware Needed |                                             |     |  |  |
|-----------------|---------------------------------------------|-----|--|--|
| С               |                                             | x4  |  |  |
| Н               | <aaaaaaaa}< td=""><td>x11</td></aaaaaaaa}<> | x11 |  |  |