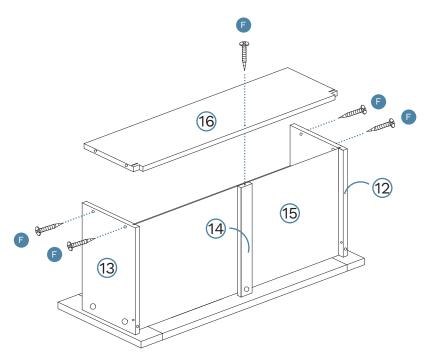

| А    |                                        | x2 |  |
| Е    | ************************************** | x9 |  |
| R    |                                        | х3 |  |





| Hard | dware Nee | eded |
|------|-----------|------|
| В    |           | x4   |
| С    |           | x4   |





7









Mocka.

mocka.co.nz I mocka.com.au









Mocka.

mocka.co.nz I mocka.com.au

### 11 Panel piece x 2







13



| Hardware Needed |                                             |     |  |  |
|-----------------|---------------------------------------------|-----|--|--|
| С               |                                             | x4  |  |  |
| Н               | <aaaaaaaa}< td=""><td>x11</td></aaaaaaaa}<> | x11 |  |  |





A x30

Hardware Needed





### Mocka.

### 16 Drawer x 6





17





19



20



Hardware Needed

J X12

21

Note: Seek advice from a qualified trades person on how to attach this safety strap to your specific wall.

Once assembled lift furniture into place, do not drag.

| Hardware Needed |            |    |  |
|-----------------|------------|----|--|
|                 | «mmmmm (§) | x2 |  |
| Х               |            | x2 |  |
| Z               | 0          | x2 |  |





Mocka.

mocka.co.nz I mocka.com.au



Wipe clean with a dry cloth



In the interest of our environment, please dispose of all packaging thoughtfully.



Love it and share it on Instagram by tagging