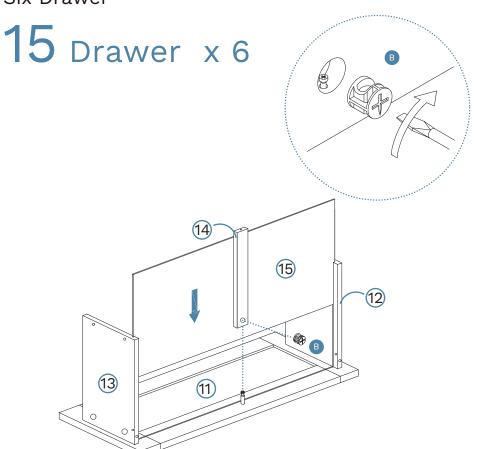

### 16 Drawer x 6

17

19

20

Hardware Needed

J X12

21

Note: Seek advice from a qualified trades person on how to attach this safety strap to your specific wall.