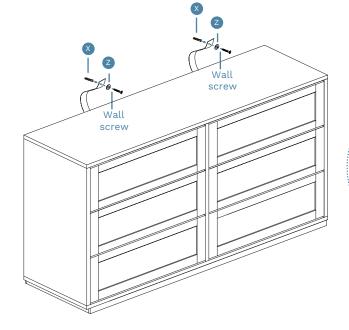

Once assembled lift furniture into place, do not drag.

| Hardware Needed |            |    |  |
|-----------------|------------|----|--|
|                 | «mmmmm (§) | x2 |  |
| Х               |            | x2 |  |
| Z               | 0          | x2 |  |