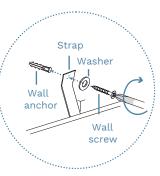

#### Six Drawer

WARNING: Any furniture that is not anchored to a wall has the potential to tip over in certain circumstances, i.e. if a child attempts to climb up on the furniture or in the event of an earthquake. Accordingly, we recommend that all furniture is anchored to a wall. We supply a free safety wall anchor with all furniture sold and we recommend these are used to prevent your product tipping. The fixing device provided should fit most wall types, but please note that different wall materials may require different fixing devices from those supplied.