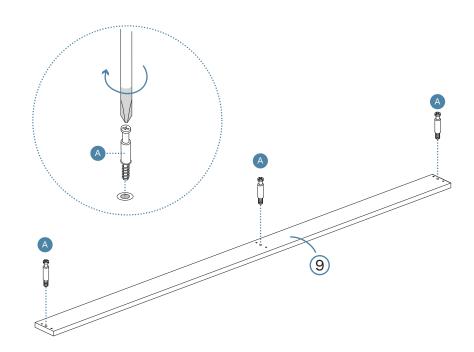

t wall materials may require different fixing devices from those supplied.



Phillips & Flathead screwdrivers required For quicker assembly, we recommend the use of a power drill on a low-speed setting.



#### Eros

#### Six Drawer



mocka.co.nz I mocka.com.au







| Hard | Hardware Needed                        |    |  |
|------|----------------------------------------|----|--|
| А    |                                        | x2 |  |
| Е    | ************************************** | x9 |  |
| R    |                                        | х3 |  |





| Hard | dware Nee | eded |
|------|-----------|------|
| В    |           | x4   |
| С    |           | x4   |





7









Mocka.

mocka.co.nz I mocka.com.au









Mocka.

mocka.co.nz I mocka.com.au

### 11 Panel piece x 2







13



| Hardware Needed |                                             |     |  |  |
|-----------------|---------------------------------------------|-----|--|--|
| С               |                                             | x4  |  |  |
| Н               | <aaaaaaaa}< td=""><td>x11</td></aaaaaaaa}<> | x11 |  |  |





A x30

Hardware Needed





### Mocka.

### 16 Drawer x 6





17





19



20



Hardware Needed

J X12

21

Note: Seek advice from a qualified trades person on how to attach this safety strap to your specific wall.

Once assembled lift furniture into place, do not drag.

| Hardware Needed |            |    |  |
|-----------------|------------|----|--|
|                 | «mmmmm (§) | x2 |  |
| Х               |            | x2 |  |
| Z               | 0          | x