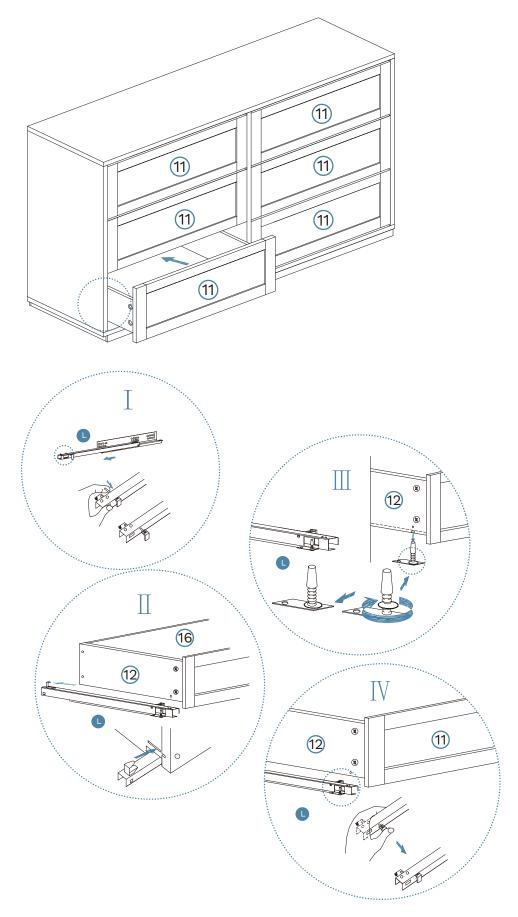

#### Six Drawer

Thank you for your purchase. Please follow the instructions for correct assembly. While we took great effort to ensure these assembly instructions were correct at the time of printing, sometimes updates are required post production. For the most up to date versions please refer to the product page on our website. mocka.com.au/mocka.co.nz

#### Six Drawer

WARNING: Any furniture that is not anchored to a wall has the potential to tip over in certain circumstances, i.e. if a child attempts to climb up on the furniture or in the event of an earthquake. Accordingly, we recommend that all furniture is anchored to a wall. We supply a free safety wall anchor with all furniture sold and we recommend these are used to prevent your product tipping. The fixing device provided should fit most wall types, but please note that different wall materials may require different fixing devices from those supplied.