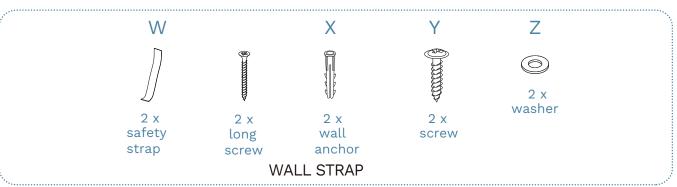

### 16 Drawer x 6

17

19

20

Hardware Needed

J X12

21

Note: Seek advice from a qualified trades person on how to attach this safety strap to your specific wall.

Once assembled lift furniture into place, do not drag.

| Hardware Needed |            |    |  |
|-----------------|------------|----|--|
|                 | «mmmmm (§) | x2 |  |
| Х               |            | x2 |  |
| Z               | 0          | x2 |  |