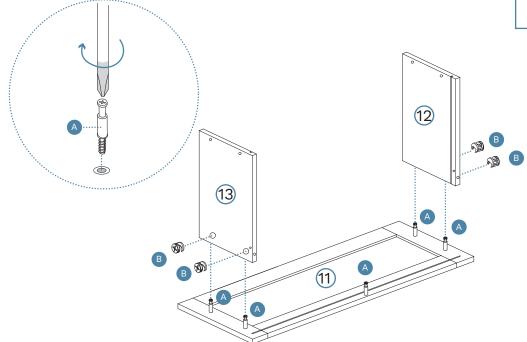

### 11 Panel piece x 2

13

| Hardware Needed |                                             |     |  |  |
|-----------------|---------------------------------------------|-----|--|--|
| С               |                                             | x4  |  |  |
| Н               | <aaaaaaaa}< td=""><td>x11</td></aaaaaaaa}<> | x11 |  |  |